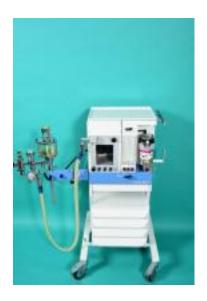

DRÄGER Sulla 808V anaesthesia machine, blue model, on original chassis with drawer unit, ...

??? ?????: 1001450

**3.980,00 €** ????? ??????

## ??? ??????

DRÄGER Sulla 808V anaesthesia machine, blue model, on original chassis with drawer unit, writing surface and bottle support, incl. Ventilog 2, second-hand The standard inlet pressure for anaesthesia units is approx. 5 bar. If you would like to operate your device with an oxygen concentrator, we must convert the device to concentrator operation. The costs amount to EUR 89.00. This conversion is only possible for devices used in veterinary medicine.