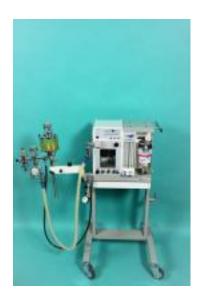

DRÄGER Sulla 800 V anaesthesia device, Ventilog, trolley/chassis with writing surface, ...

??? ?????: 1001453

**2.450,00 €** ????? ??????

## ??? ??????

DRÄGER Sulla 800 V anaesthesia device, Ventilog, trolley/chassis with writing surface, second-hand. Surcharge for gas cylinder (10 l) mount art. No. 1004512 and 1004511 The standard inlet pressure for anaesthesia units is approx. 5 bar. If you would like to operate your device with an oxygen concentrator, we must convert the device to concentrator operation. The costs amount to EUR 89.00. This conversion is only possible for devices used in veterinary medicine.