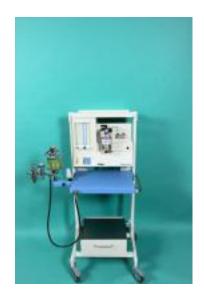

DRÄGER Remus A mobile anesthesia machine with double vapor holder, used. Surcharge for ...

??? ?????: 1001466

**2.100,00 €** ????? ??????

## ??? ??????

DRÄGER Remus A mobile anesthesia machine with double vapor holder, used. Surcharge for bottle holder (10l) (Item No. 1004512 and 1004511) The standard inlet pressure for anaesthesia units is approx. 5 bar. If you would like to operate your device with an oxygen concentrator, we must convert the device to concentrator operation. The costs amount to EUR 89.00. This conversion is only possible for devices used in veterinary medicine.