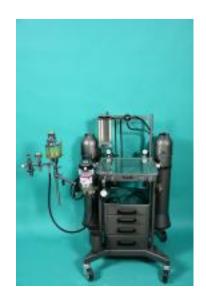

DRÄGER Tiberius, simple, robust anaesthesia device with drawer unit, O2 flush, ...

??? ?????: 1001468

**1.750,00 €** ????? ??????

## ??? ??????

DRÄGER Tiberius, simple, robust anaesthesia device with drawer unit, O2 flush, second-hand Surcharge for gas cylinder (10 l) mount, art. 1004512 or 1004511) The standard inlet pressure for anaesthesia units is approx. 5 bar. If you would like to operate your device with an oxygen concentrator, we must convert the device to concentrator operation. The costs amount to EUR 89.00. This conversion is only possible for devices used in veterinary medicine.