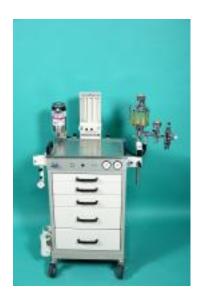

## DRÄGER Romulus 19 mobile anaesthesia device with drawers and writing surface, ...

??? ?????: 1001473

**1.850,00 €** ????? ??????

## ??? ??????

DRÄGER Romulus 19 mobile anaesthesia device with drawers and writing surface, second-hand. Surcharge for gas cylinder (10 l) mount art. No. 1004512 and 1004511,- This item is intended solely for veterinary medicine and export- The standard inlet pressure for anaesthesia units is approx. 5 bar. If you would like to operate your device with an oxygen concentrator, we must convert the device to concentrator operation. The costs amount to EUR 89.00. This conversion is only possible for devices used in veterinary medicine.