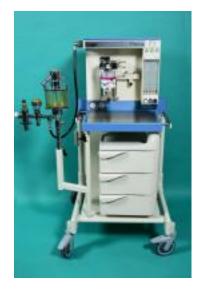

## DRÄGER Fabius: Mobile anaesthesia machine with FlowMeter for O2, Air and N2O, double ...

??? ?????: 1002554

2.100,00 €

## ??? ??????

DRÄGER Fabius: Mobile anaesthesia machine with FlowMeter for O2, Air and N2O, double holders for Vapor, drawer unit, second-hand Surcharge for gas cylinder (10 I) mount art. No. 1004512 and 1004511 The standard inlet pressure for anaesthesia units is approx. 5 bar. If you would like to operate your device with an oxygen concentrator, we must convert the device to concentrator operation. The costs amount to EUR 89.00. This conversion is only possible for devices used in veterinary medicine.