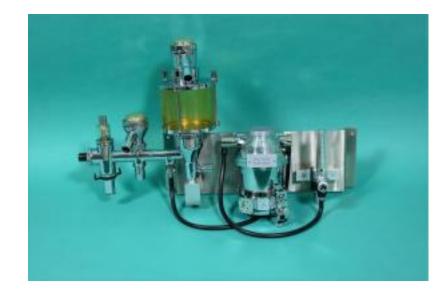

## ??? ??????

Dr. Müller wall anesthesia unit with flow meter for O2 0,8I-6I, isoflurane vapor (new) and circle part with scrubber tank, in- and ex-spiration valve, used The standard inlet pressure for anaesthesia units is approx. 5 bar. If you would like to operate your device with an oxygen concentrator, we must convert the device to concentrator operation. The costs amount to EUR 89.00. This conversion is only possible for devices used in veterinary medicine.