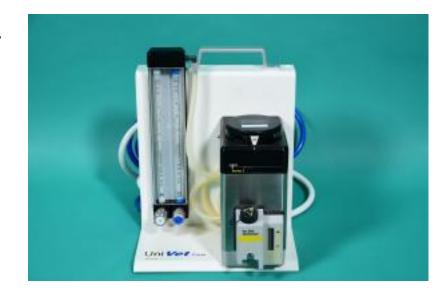

## ??? ??????

Univet Porta, portable laboratory animal anesthesia unit. Flow meter for O2 and nitrous oxide. Ohmeda TEC 5 Sevofluranvapor, used, This item is exclusively intended for veterinary use The standard inlet pressure for anaesthesia units is approx. 5 bar. If you would like to operate your device with an oxygen concentrator, we must convert the device to concentrator operation. The costs amount to EUR 89.00. This conversion is only possible for devices used in veterinary medicine.