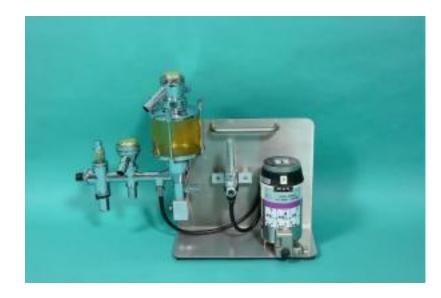

## ??? ??????

DR. MÜLLER portable anesthesia unit with flow meter for O2, for hanging in standard rails or placement on the tabletop, incl. stainless steel carrying frame, used. This item is exclusively intended for veterinary medicine and export The standard inlet pressure for anaesthesia units is approx. 5 bar. If you would like to operate your device with an oxygen concentrator, we must convert the device to concentrator operation. The costs amount to EUR 89.00. This conversion is only possible for devices used in veterinary medicine.