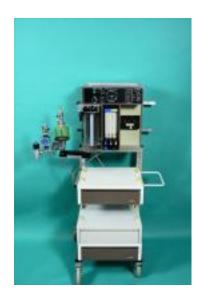

Heyer Kemperhof with ABV-A respirator on Siemens trolley for operation with Selectatec ...

??? ?????: 1003988

**1.900,00 €** ????? ??????

## ??? ??????

Heyer Kemperhof with ABV-A respirator on Siemens trolley for operation with Selectatec Vapor, used. This item is exclusively intended for veterinary use and export The standard inlet pressure for anaesthesia units is approx. 5 bar. If you would like to operate your device with an oxygen concentrator, we must convert the device to concentrator operation. The costs amount to EUR 89.00. This conversion is only possible for devices used in veterinary medicine.