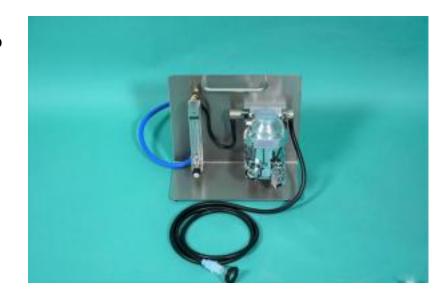

## ??? ??????

Dr. Müller laboratory animal anaesthesia device: Portable table-top anaesthesia device mounted on a stainless steel supporting frame (WxHxD: 35x31x17 cm). Supplied with Vet. med vapour for isoflurane, NEW (a filling piece is required for filling, price EURO 93.00) flow meter (0.1 litres - 1 litre), new The standard inlet pressure for anaesthesia units is approx. 5 bar. If you would like to operate your device with an oxygen concentrator, we must convert the device to concentrator operation. The costs amount to EUR 89.00. This conversion is only possible for devices used in veterinary medicine.