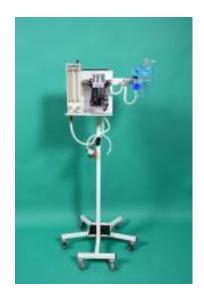

## ??? ??????

VÖLKER mobile anaesthesia unit with isoflurane vapour, flowmeter and circular section, incl. trolley and bottle holder, second-hand The standard inlet pressure for anaesthesia units is approx. 5 bar. If you would like to operate your device with an oxygen concentrator, we must convert the device to concentrator operation. The costs amount to EUR 89.00. This conversion is only possible for devices used in veterinary medicine.