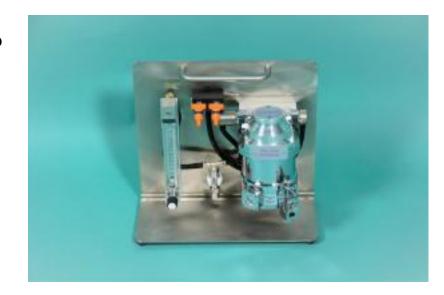

## ??? ??????

Dr. Müller laboratory animal anaesthesia device: Portable table-top anaesthesia device mounted on a stainless steel supporting frame (WxHxD: 35x31x17 cm). Supplied with Vet. med vapour for isoflurane, NEW (a filling piece is required for filling, price EURO 89.00) flow meter (0.1 litres - 1 litre), two-way valve, pressure relief valve, used The standard inlet pressure for anaesthesia units is approx. 5 bar. If you would like to operate your device with an oxygen concentrator, we must convert the device to concentrator operation. The costs amount to EUR 89.00. This conversion is only possible for devices used in veterinary medicine.