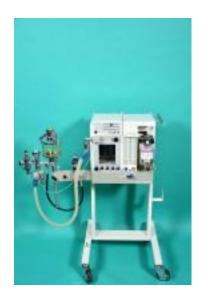

DRÄGER Sulla 808 V mobile anesthesia machine, without drawers, with ventilator Ventilog ...

??? ?????: 1005055

**2.680,00 €** ????? ??????

## ??? ??????

DRÄGER Sulla 808 V mobile anesthesia machine, without drawers, with ventilator Ventilog 2 used, surcharge for bottle holder (10l) (Art. No. 1004512 and 1004511), used The standard inlet pressure for anaesthesia units is approx. 5 bar. If you would like to operate your device with an oxygen concentrator, we must convert the device to concentrator operation. The costs are EUR 89.00. This conversion is only possible for devices used in veterinary medicine.