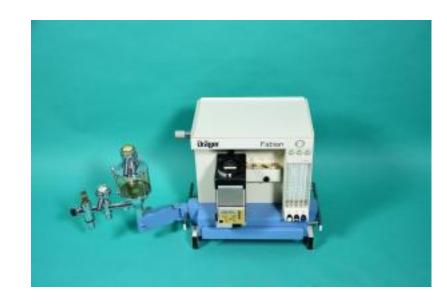

## ??? ??????

DRÄGER Fabian, wall anesthesia machine, incl. Circular part with inhalation and expiration valve, soda lime container, OHMEDA TEC 5 VET isoflurane, pull-out writing surface, used. This article is intended for veterinary medicine and export only The standard inlet pressure for anaesthesia units is approx. 5 bar. If you would like to operate your device with an oxygen concentrator, we must convert the device to concentrator operation. The costs are EUR 89.00. This conversion is only possible for devices used in veterinary medicine.