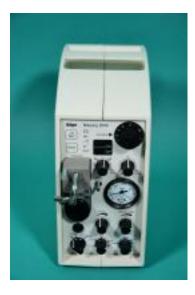

## ??? ??????

DRÄGER Babylog 2000: Ventilator for premature and newborn infants with a bodyweight of up to 6 kg, with integrated gas supply mixer function - oxygen and compressed air. For the following ventilation modes: controlled ventilation IPPV, intermittent mandatory ventilation IMV, spontaneous ventilation under continuous positive airway pressure CPAP With monitoring of positive airway pressure PAW, electricity supply to the monitoring module and the gas supply, second-hand