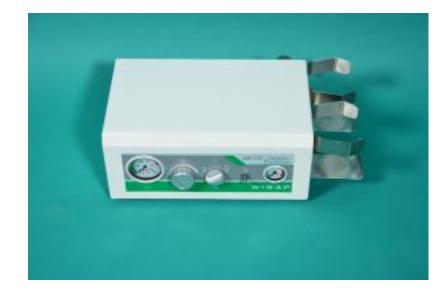

Wisap CO2 Aqua-Purator 1611. The device provides continuous flushing of the abdomen and ...

??? ?????: 1002131

**480,00 €** ????? ??????

## ??? ??????

Wisap CO2 Aqua-Purator 1611. The device provides continuous flushing of the abdomen and aqua dissection during a diagnostic laparoscopy. The accessory (bottle pin for NACL) is not included in the delivery and must be ordered directly from the manufacturer. Technical data: continuously adjustable pressure up to 750 mmHg. NACL instillation quantity: selectable 1 litre or Hi-Flo 3 l/min, second-hand