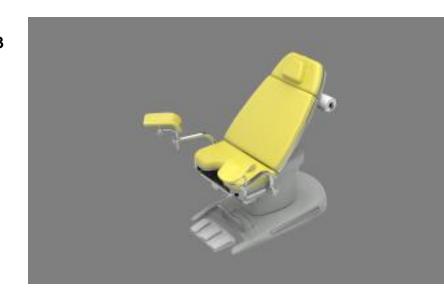

MEDIELLE gynaecological chair, new (3 motors), Medielle is equipped with 3 electric ...

??? ?????: 1005178

**4.725,00 €** ??????

## ??? ??????

MEDIELLE gynaecological chair, new (3 motors), Medielle is equipped with 3 electric motors to adjust the height, the seat angle as well as the angle of the backrest. The minimum height at 0° is 590 mm, the maximum height is 830 mm. The minimum height at maximum seat angle is 810 mm, the maximum height is 1050 mm. The gynaecological chair is operated with a hand control. The colour of the upholstery is at your choice. Without anatomical leg supports (must be ordered separately), new