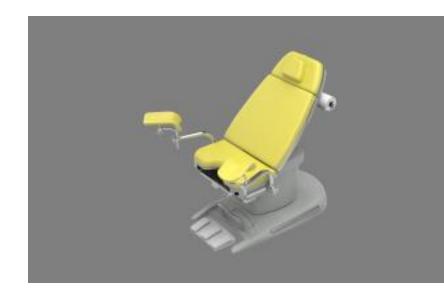

Medielle gynaecological chair, new, (2 motors) Medielle is equipped with 2 electric ...

??? ?????: 1005179

**4.250,00 €** ??????

## ??? ??????

Medielle gynaecological chair, new, (2 motors) Medielle is equipped with 2 electric motors with which the height, and the angle of the backrest can be adjusted. The minimum height at 0° is 590 mm, the maximum height is 830 mm. The minimum height at maximum seat angle is 810 mm, the maximum height is 1050 mm. The gynaecological chair is operated with a hand control. The colour of the upholstery is at your choice. Without anatomical leg supports (must be ordered separately), new