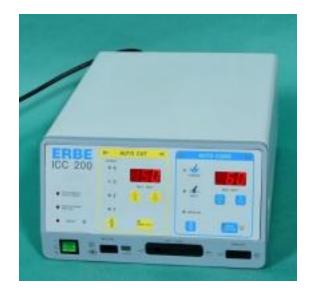

## ERBE ICC 200 VET without EndoCut function (button present on operating panel, but ...

??? ?????: 1000505

**1.980,00 €** 

## ??? ??????

ERBE ICC 200 VET without EndoCut function (button present on operating panel, but function not connected). Monopolar 200 watt, bipolar 120 watt. Very good condition, used. ALL HF SURGICAL UNITS ARE SUPPLIED WITH ACCESSORIES (NEUTRAL PLATE CABLE FOR SINGLE NEUTRAL ELECTRODES, MONOPOLAR AND BIPOLAR ELECTRODE, 3 DIFFERENT INSERTS). - This item is exclusively designed for being used in the field of veterinary medicine or for export purposes -