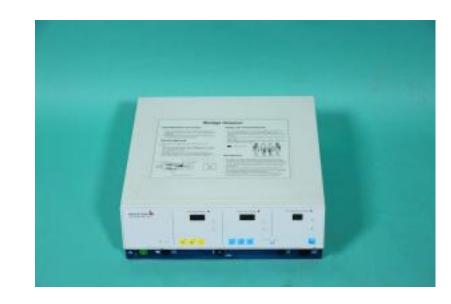

## BERCHTOLD Elektrotom 621: HF surgical device with the following functions: Monopolar type ...

??? ?????: 1000516

2.390,00 €

## ??? ??????

BERCHTOLD Elektrotom 621: HF surgical device with the following functions: Monopolar type of cutting current with low sloughing (max 200 W) and moderate sloughing (max 150 W), monopolar haemostatic type of cutting current (polypectomy, papillotomy) (max 100 W), monopolar contact-coagulation (max 120 W), forced coagulation (max 150 W) and spray coagulation (max 90 W). Bipolar coagulation (max 95 W). Digital performance display, service display, memory (last setting saved at shut-down), used ALL HF SURGICAL DEVICES ARE DELIVERED WITH ACCESSORIES (NEUTRAL PLATE, MONO- AND BI-POLAR ELECTRODE, 3 DIFFERENT INSERTS)