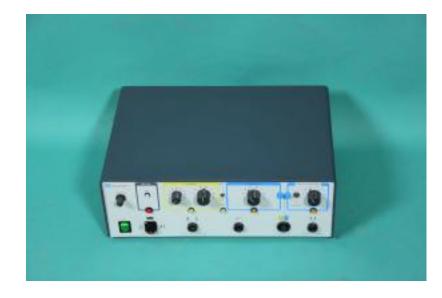

ERBE Erbotom T400 VET, mono- and bipolar, 400 Watt, second-hand. ATTENTION: This unit is ...

??? ?????: 1005175

**1.290,00 €** ????? ??????

## ??? ??????

ERBE Erbotom T400 VET, mono- and bipolar, 400 Watt, second-hand. ATTENTION: This unit is intended exclusively for use in veterinary medicine. The neutral plate socket has been replaced by a non-original plug socket. Therefore, the unit must not be operated in human medicine. The function and safety are fully guaranteed. ALL HF SURGICAL UNITS ARE SUPPLIED WITH ACCESSORIES (NEUTRAL PLATE, MONOPOLAR AND BIPOLAR ELECTRODE, 3 DIFFERENT INSERTS).