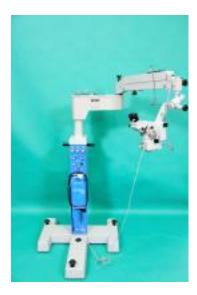

## Zeiss OPMI 6-CFC: Binocular (12.5 x) surgical microscope, magnification factor 0.4-2.4 ...

??? ?????: 1001416

**5.900,00 €** 

## ??? ??????

Zeiss OPMI 6-CFC: Binocular (12.5 x) surgical microscope, magnification factor 0.4-2.4 steplessly adjustable, ZOOM and focus controllable by hand switch (can also be operated with nose or mouth), double beam splitter for connecting two observation tubes, Objective f = 200, working distance 400mm, magnification 5-31 times, field of view in the eyepiece 80mm to 15mm maximum. Lighting 100 watt halogen, continuously adjustable, used