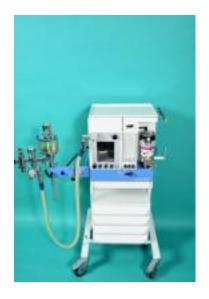

## DRÄGER Sulla 808V anaesthesia machine, blue model, on original chassis with drawer unit, ...

Article number: 1001450

**3.980,00 €** net price

## **Product description**

DRÄGER Sulla 808V anaesthesia machine, blue model, on original chassis with drawer unit, writing surface and bottle support, incl. Ventilog 2, second-hand The standard inlet pressure for anaesthesia units is approx. 5 bar. If you would like to operate your device with an oxygen concentrator, we must convert the device to concentrator operation. The costs amount to EUR 89.00. This conversion is only possible for devices used in veterinary medicine.