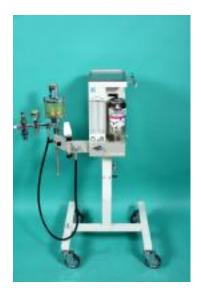

## **Product description**

DRÄGER Sulla 808 mobile anaesthesia machine, second-hand. Surcharge for gas cylinder (10 I) mount, art. no. 1004512 and 1004511 The standard inlet pressure for anaesthesia units is approx. 5 bar. If you would like to operate your device with an oxygen concentrator, we must convert the device to concentrator operation. The costs amount to EUR 89.00. This conversion is only possible for devices used in veterinary medicine.