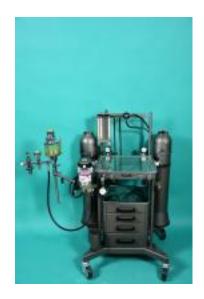

## DRÄGER Tiberius, simple, robust anaesthesia device with drawer unit, O2 flush, ...

Article number: 1001468

**1.750,00 €** net price

## **Product description**

DRÄGER Tiberius, simple, robust anaesthesia device with drawer unit, O2 flush, second-hand Surcharge for gas cylinder (10 l) mount, art. 1004512 or 1004511) The standard inlet pressure for anaesthesia units is approx. 5 bar. If you would like to operate your device with an oxygen concentrator, we must convert the device to concentrator operation. The costs amount to EUR 89.00. This conversion is only possible for devices used in veterinary medicine.