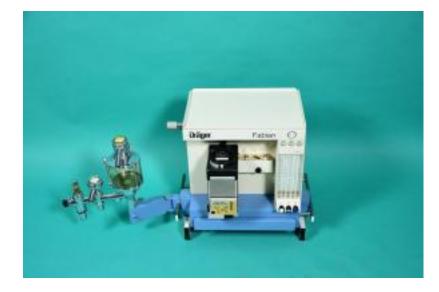

## **Product description**

DRÄGER Fabian, wall anesthesia machine, incl. Circular part with inhalation and expiration valve, soda lime container, OHMEDA TEC 5 VET isoflurane, pull-out writing surface, used. This article is intended for veterinary medicine and export only The standard inlet pressure for anaesthesia units is approx. 5 bar. If you would like to operate your device with an oxygen concentrator, we must convert the device to concentrator operation. The costs are EUR 89.00. This conversion is only possible for devices used in veterinary medicine.