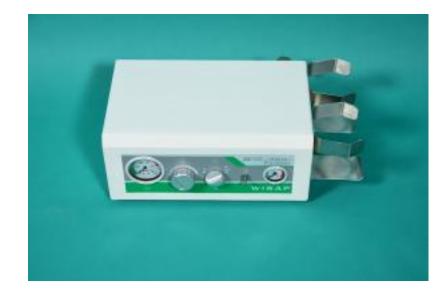

Wisap CO2 Aqua-Purator 1611. The device provides continuous flushing of the abdomen and ...

Article number: 1002131

**480,00 €** net price

## **Product description**

Wisap CO2 Aqua-Purator 1611. The device provides continuous flushing of the abdomen and aqua dissection during a diagnostic laparoscopy. The accessory (bottle pin for NACL) is not included in the delivery and must be ordered directly from the manufacturer. Technical data: continuously adjustable pressure up to 750 mmHg. NACL instillation quantity: selectable 1 litre or Hi-Flo 3 l/min, second-hand