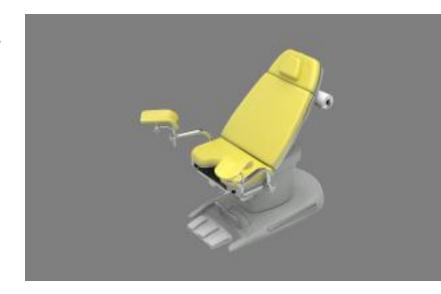

## **Product description**

MEDIELLE gynaecological chair, new (3 motors), Medielle is equipped with 3 electric motors to adjust the height, the seat angle as well as the angle of the backrest. The minimum height at 0° is 590 mm, the maximum height is 830 mm. The minimum height at maximum seat angle is 810 mm, the maximum height is 1050 mm. The gynaecological chair is operated with a hand control. The colour of the upholstery is at your choice. Without anatomical leg supports (must be ordered separately), new