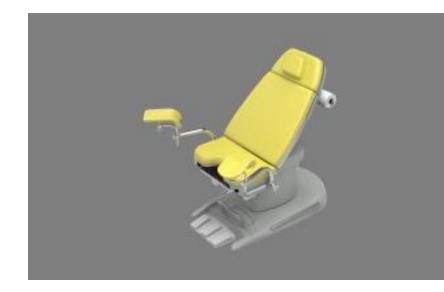

## **Product description**

Medielle gynaecological chair, new, (2 motors) Medielle is equipped with 2 electric motors with which the height, and the angle of the backrest can be adjusted. The minimum height at 0° is 590 mm, the maximum height is 830 mm. The minimum height at maximum seat angle is 810 mm, the maximum height is 1050 mm. The gynaecological chair is operated with a hand control. The colour of the upholstery is at your choice. Without anatomical leg supports (must be ordered separately), new