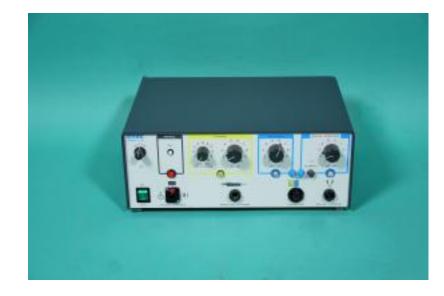

ERBE Erbotom T175VET, monopolar and bipolar, HF power: monopolar cutting 175 watts, ...

Article number: 1000499

**1.100,00 €** net price

## **Product description**

ERBE Erbotom T175VET, monopolar and bipolar, HF power: monopolar cutting 175 watts, monopolar coagulation 100 watts, bipolar 50 watts, both monopolar and bipolar functions can be activated without foot switch, branded ATTENTION: This device is intended exclusively for use in veterinary medicine. ALL HF SURGICAL UNITS ARE SUPPLIED WITH ACCESSORIES (NEUTRAL PLATE CABLE FOR SINGLE NEUTRAL ELECTRODES, MONOPOLAR AND BIPOLAR ELECTRODES, 3 DIFFERENT INSERTS)