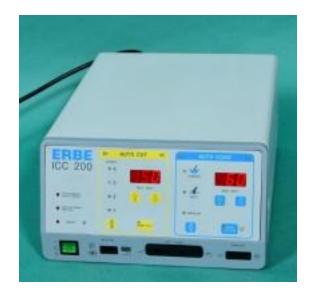

## **Product description**

ERBE ICC 200 VET without EndoCut function (button present on operating panel, but function not connected). Monopolar 200 watt, bipolar 120 watt. Very good condition, used. ALL HF SURGICAL UNITS ARE SUPPLIED WITH ACCESSORIES (NEUTRAL PLATE CABLE FOR SINGLE NEUTRAL ELECTRODES, MONOPOLAR AND BIPOLAR ELECTRODE, 3 DIFFERENT INSERTS). - This item is exclusively designed for being used in the field of veterinary medicine or for export purposes -