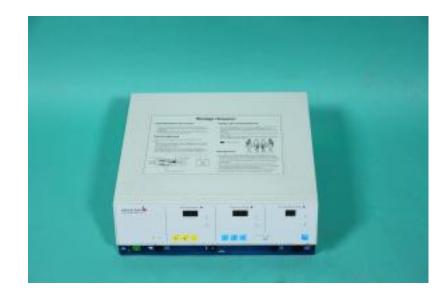

## **Product description**

BERCHTOLD Elektrotom 621: HF surgical device with the following functions: Monopolar type of cutting current with low sloughing (max 200 W) and moderate sloughing (max 150 W), monopolar haemostatic type of cutting current (polypectomy, papillotomy) (max 100 W), monopolar contact-coagulation (max 120 W), forced coagulation (max 150 W) and spray coagulation (max 90 W). Bipolar coagulation (max 95 W). Digital performance display, service display, memory (last setting saved at shut-down), used ALL HF SURGICAL DEVICES ARE DELIVERED WITH ACCESSORIES (NEUTRAL PLATE, MONO- AND BI-POLAR ELECTRODE, 3 DIFFERENT INSERTS)