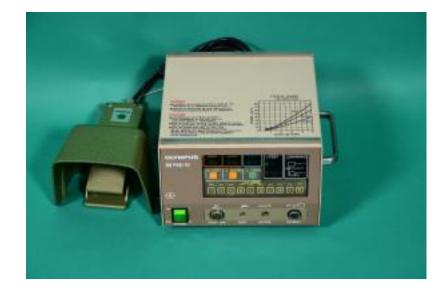

## **Product description**

Olympus PSD-10 VET. Monopolar HF device, the handle can be activated using the foot switch, CUT 80 W, blend 55 W, coag 40 W, used. THIS HF SURGICAL DEVICE IS SUPPLIED WITH ACCESSORIES (NEUTRAL PLATE CABLE FOR SINGLE NEUTRAL ELECTRODES, MONOPOLAR ELECTRODE, 3 DIFFERENT INSERTS and FOOTSWITCH) This item is exclusively designed for being used in the field of veterinary medicine or for export purposes