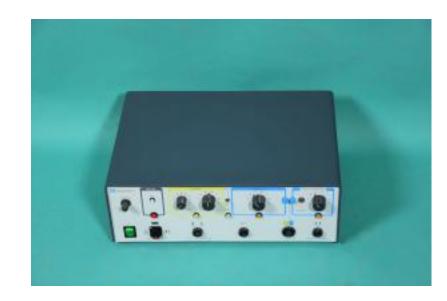

## ERBE Erbotom T400 VET, mono- and bipolar, 400 Watt, second-hand. ATTENTION: This unit is ...

Article number: 1005175

1.290,00 € net price

## **Product description**

ERBE Erbotom T400 VET, mono- and bipolar, 400 Watt, second-hand. ATTENTION: This unit is intended exclusively for use in veterinary medicine. The neutral plate socket has been replaced by a non-original plug socket. Therefore, the unit must not be operated in human medicine. The function and safety are fully guaranteed. ALL HF SURGICAL UNITS ARE SUPPLIED WITH ACCESSORIES (NEUTRAL PLATE, MONOPOLAR AND BIPOLAR ELECTRODE, 3 DIFFERENT INSERTS).