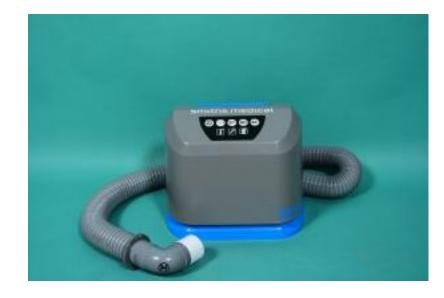

SMITH Level 1, convective patient warmer with adjustable temperature levels: 37°C, ...

Article number: 1005247

**650,00 €** net price

## **Product description**

SMITH Level 1, convective patient warmer with adjustable temperature levels: 37°C, 40°C, 43°C. Delivery incl. 2 metre supply hose, second-hand. We recommend the use of convective warming pads from Moeck&Moeck. These are compatible with almost all patient warming systems. Moeck&Moeck also offers special warming pads for veterinary medicine. Please request a quotation directly from Moeck&Moeck: vet@moeckundmoeck.de